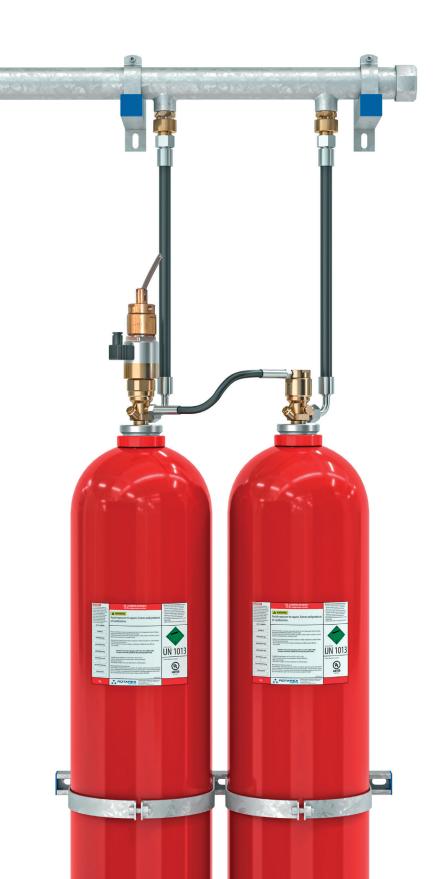

## ALL THE COMPONENTS FOR A COMPLETE CO<sub>2</sub> SYSTEM

Rotarex offers all the components needed to configure a complete high pressure carbon dioxyde extinguishing system.

- Components entirely compatible and interchangeable
- Easier and faster installation No "bad surprises"
- Everything to the same high-specification
- Greater confidence in performance at the critical time
- Full warranty protection
- Simplicity of a single supplier

Rotarex makes it easy for system engineers and installers to configure fixed suppression systems—choosing only selected components—or using the entire system

For maximum ease and certainty of performance, specify Rotarex components to configure the entire system.

(14) Wall Mounting Rail
(15) Bracket for manifold

(16) Clamp for manifold