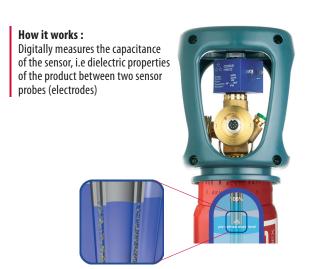

# DISCOVER OUR DIGITAL MEASUREMENT TECHNOLOGY

## IMPROVES CERTAINTY OF SYSTEM READINESS

- ★ Digitally monitors cylinder contents 24/7
- ★ Proactively warns in the event of a leak or problem
- ★ Temperature-compensated technology