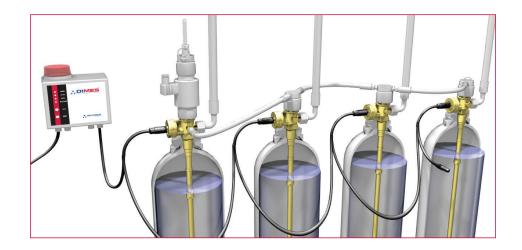

## IMPROVES CERTAINTY OF SYSTEM READINESS

- ★ Digitally monitors cylinder contents 24/7
- ★ Proactively warns in the event of a leak or problem
- ★ Temperature-compensated technology

## **REDUCES OPERATING COSTS**

#### **EASIER / FASTER MAINTENANCE:**

- ★ Verify cylinder contents with greater accuracy
- ★ Eliminates need to periodically dismount / weight cylinders to verify contents
- ★ Interventions needed only when the system sends a warning signal