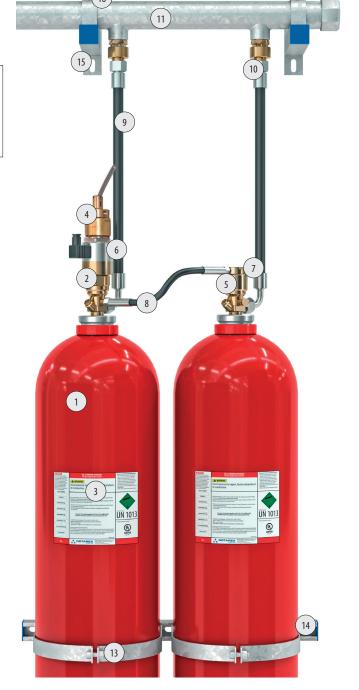

Rotarex makes it easy for system engineers and installers to configure fixed suppression systems—choosing only selected components—or using the entire system

For maximum ease and certainty of performance, specify Rotarex components to configure the entire system.

(14) Wall Mounting Rail
(15) Bracket for manifold

(16) Clamp for manifold